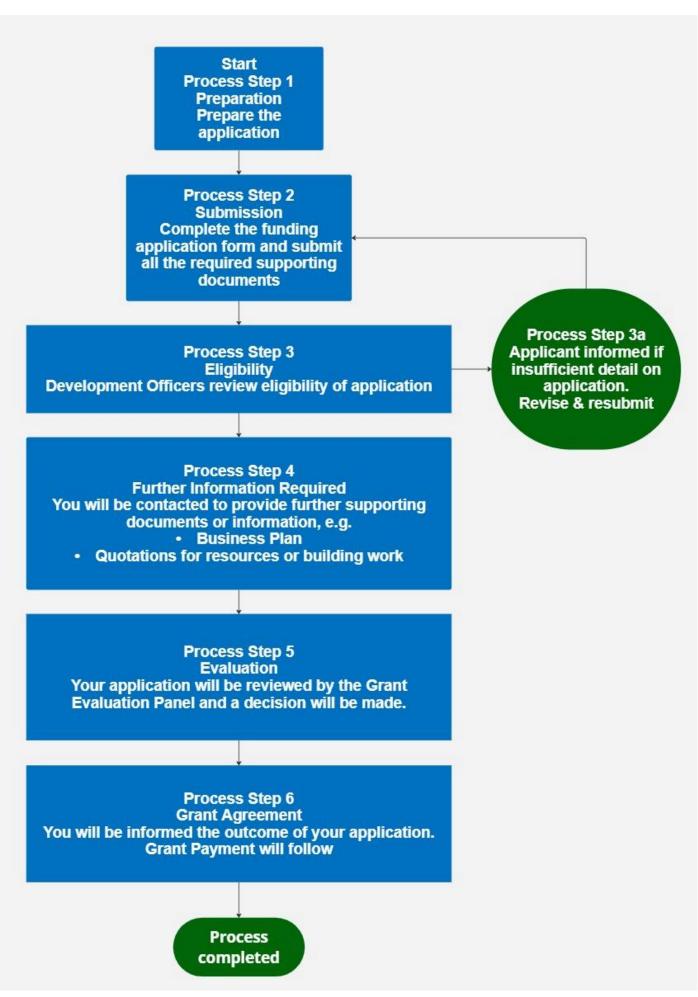

## Applying for Early Years Capital Grant Funding Process Map for Bolton Providers.

If your setting has demand to expand early education places, follow the steps below.

- 1. Have you completed each section of the application form with all the information required? If 'yes' proceed to step 2.
- 2. Have you submitted your application form with the required supporting documentation? If 'yes' proceed to step 3.
- 3. Provider reviews eligibility of application
  On completion of step 3, the applicant will receive confirmation of eligibility. If successful applicant will proceed to step 4

## OR

On completion of step 3, the applicant will receive confirmation of eligibility. If unsuccessful applicant will proceed to step 3a and repeat steps 2 and 3.

- 4. Further supporting documents or information will be requested. Proceed to step 5.
- 5. Evaluation. The provider will receive confirmation of eligibility. If successful, proceed to step 6.
- 6. Grant payment will be arranged.

## Process ends.