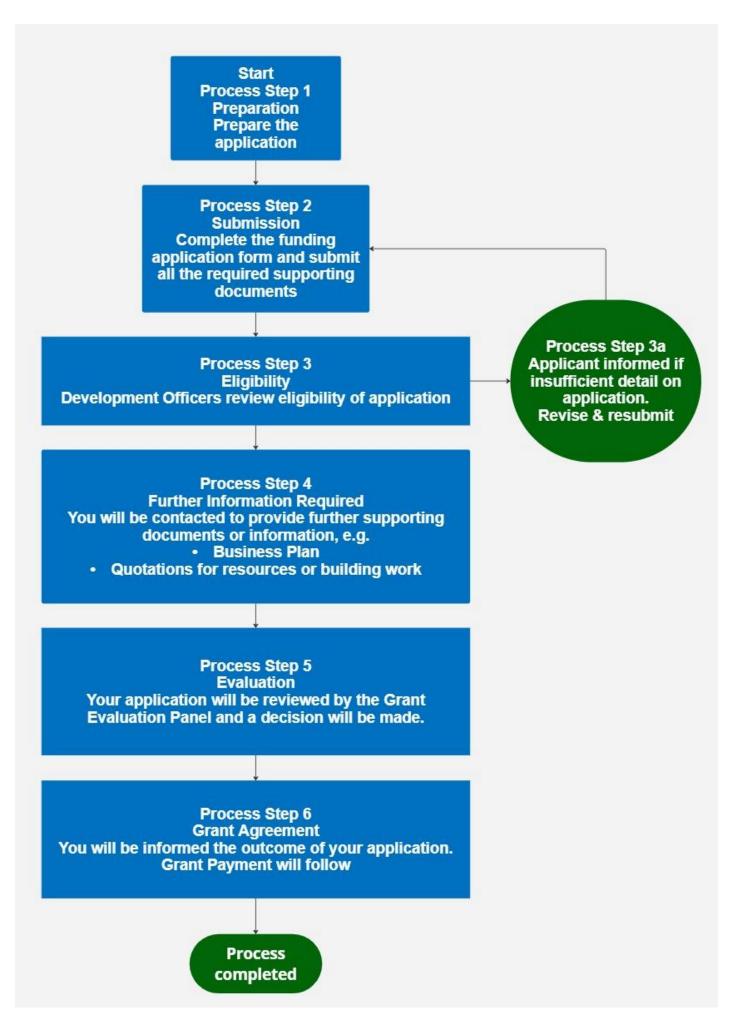

## Applying for Wraparound Childcare Grant Funding Process Map for Bolton Providers.

If your setting has demand for additional wraparound childcare places or for new provision to be set up, follow the steps below.

- 1. Have you completed each section of the application form with all the information required? If 'yes' proceed to step 2.
- 2. Have you submitted your application form with the required supporting documentation? If 'yes' proceed to step 3.
- Provider reviews eligibility of application
  On completion of step 3, the applicant will receive confirmation of eligibility. If successful applicant will proceed to step 4
  OR

On completion of step 3, the applicant will receive confirmation of eligibility. If unsuccessful applicant will proceed to step 3a and repeat steps 2 and 3.

- 4. Further supporting documents or information will be requested. Proceed to step 5.
- 5. Evaluation. The provider will receive confirmation of eligibility. If successful, proceed to step 6.
- 6. Grant payment will be arranged.

## Process ends.